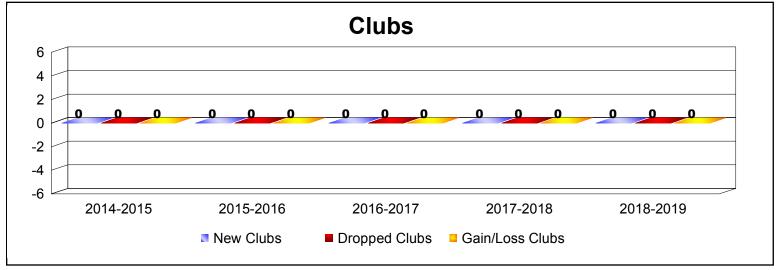

MBR0065 Page 1 of 3 10/3/2019 3:10:50PM

| Year      | New<br>Clubs | Dropped<br>Clubs | Gain/<br>Loss<br>Clubs | New<br>Members | Charter<br>Members | Reinstate<br>Members | Transfer<br>Members | Total<br>Member<br>Added | Total<br>Members<br>Dropped | Gain/<br>Loss<br>Members |
|-----------|--------------|------------------|------------------------|----------------|--------------------|----------------------|---------------------|--------------------------|-----------------------------|--------------------------|
| 2014-2015 | 0            | 0                | 0                      | 1              | 0                  | 0                    | 0                   | 1                        | -1                          | 0                        |
| 2015-2016 | 0            | 0                | 0                      | 0              | 0                  | 0                    | 0                   | 0                        | -2                          | -2                       |
| 2016-2017 | 0            | 0                | 0                      | 1              | 0                  | 0                    | 0                   | 1                        | -2                          | -1                       |
| 2017-2018 | 0            | 0                | 0                      | 1              | 0                  | 0                    | 0                   | 1                        | -1                          | 0                        |
| 2018-2019 | 0            | 0                | 0                      | 0              | 0                  | 0                    | 0                   | 0                        | -1                          | -1                       |
| Average   | 0            | 0                | 0                      | 1              | 0                  | 0                    | 0                   | 1                        | -1                          | -1                       |