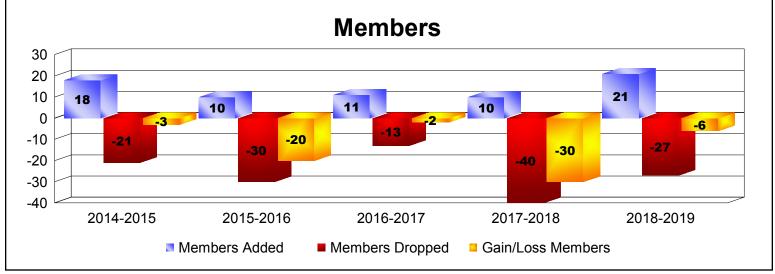

| Year      | New<br>Clubs | Dropped<br>Clubs | Gain/<br>Loss<br>Clubs | New<br>Members | Charter<br>Members | Reinstate<br>Members | Transfer<br>Members | Total<br>Member<br>Added | Total<br>Members<br>Dropped | Gain/<br>Loss<br>Members |
|-----------|--------------|------------------|------------------------|----------------|--------------------|----------------------|---------------------|--------------------------|-----------------------------|--------------------------|
| 2014-2015 | 0            | 0                | 0                      | 14             | 0                  | 1                    | 3                   | 18                       | -21                         | -3                       |
| 2015-2016 | 0            | 0                | 0                      | 8              | 0                  | 2                    | 0                   | 10                       | -30                         | -20                      |
| 2016-2017 | 0            | 0                | 0                      | 11             | 0                  | 0                    | 0                   | 11                       | -13                         | -2                       |
| 2017-2018 | 0            | 0                | 0                      | 6              | 0                  | 0                    | 4                   | 10                       | -40                         | -30                      |
| 2018-2019 | 0            | 0                | 0                      | 13             | 0                  | 0                    | 8                   | 21                       | -27                         | -6                       |
| Average   | 0            | 0                | 0                      | 10             | 0                  | 1                    | 3                   | 14                       | -26                         | -12                      |