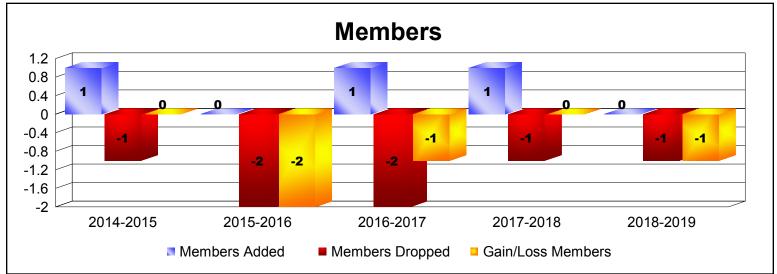

MBR0065 Page 1 of 3 10/3/2019 3:10:50PM

| Year      | New<br>Clubs | Dropped<br>Clubs | Gain/<br>Loss<br>Clubs | New<br>Members | Charter<br>Members | Reinstate<br>Members | Transfer<br>Members | Total<br>Member<br>Added | Total<br>Members<br>Dropped | Gain/<br>Loss<br>Members |
|-----------|--------------|------------------|------------------------|----------------|--------------------|----------------------|---------------------|--------------------------|-----------------------------|--------------------------|
| 2014-2015 | 0            | 0                | 0                      | 1              | 0                  | 0                    | 0                   | 1                        | -1                          | 0                        |
| 2015-2016 | 0            | 0                | 0                      | 0              | 0                  | 0                    | 0                   | 0                        | -2                          | -2                       |
| 2016-2017 | 0            | 0                | 0                      | 1              | 0                  | 0                    | 0                   | 1                        | -2                          | -1                       |
| 2017-2018 | 0            | 0                | 0                      | 1              | 0                  | 0                    | 0                   | 1                        | -1                          | 0                        |
| 2018-2019 | 0            | 0                | 0                      | 0              | 0                  | 0                    | 0                   | 0                        | -1                          | -1                       |
| Average   | 0            | 0                | 0                      | 1              | 0                  | 0                    | 0                   | 1                        | -1                          | -1                       |