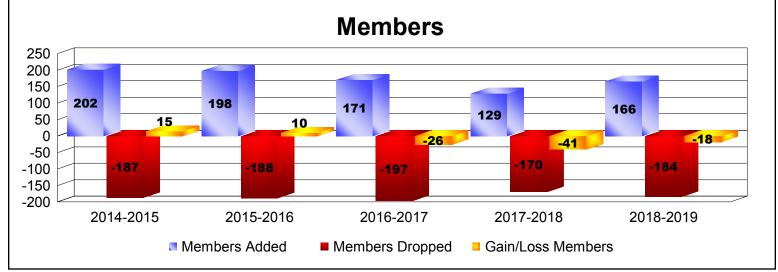

| Year      | New<br>Clubs | Dropped<br>Clubs | Gain/<br>Loss<br>Clubs | New<br>Members | Charter<br>Members | Reinstate<br>Members | Transfer<br>Members | Total<br>Member<br>Added | Total<br>Members<br>Dropped | Gain/<br>Loss<br>Members |
|-----------|--------------|------------------|------------------------|----------------|--------------------|----------------------|---------------------|--------------------------|-----------------------------|--------------------------|
| 2014-2015 | 1            | 0                | 1                      | 153            | 24                 | 7                    | 18                  | 202                      | -187                        | 15                       |
| 2015-2016 | 1            | 0                | 1                      | 145            | 24                 | 4                    | 25                  | 198                      | -188                        | 10                       |
| 2016-2017 | 2            | 0                | 2                      | 104            | 43                 | 0                    | 24                  | 171                      | -197                        | -26                      |
| 2017-2018 | 0            | 0                | 0                      | 114            | 1                  | 3                    | 11                  | 129                      | -170                        | -41                      |
| 2018-2019 | 1            | 0                | 1                      | 132            | 22                 | 4                    | 8                   | 166                      | -184                        | -18                      |
| Average   | 1            | 0                | 1                      | 130            | 23                 | 4                    | 17                  | 173                      | -185                        | -12                      |