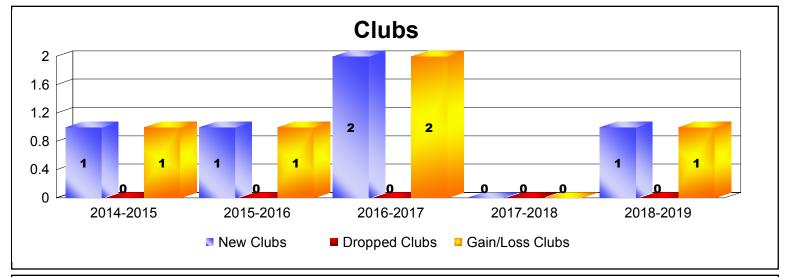

| Year      | New<br>Clubs | Dropped<br>Clubs | Gain/<br>Loss<br>Clubs | New<br>Members | Charter<br>Members | Reinstate<br>Members | Transfer<br>Members | Total<br>Member<br>Added | Total<br>Members<br>Dropped | Gain/<br>Loss<br>Members |
|-----------|--------------|------------------|------------------------|----------------|--------------------|----------------------|---------------------|--------------------------|-----------------------------|--------------------------|
| 2014-2015 | 1            | 0                | 1                      | 153            | 24                 | 7                    | 18                  | 202                      | -187                        | 15                       |
| 2015-2016 | 1            | 0                | 1                      | 145            | 24                 | 4                    | 25                  | 198                      | -188                        | 10                       |
| 2016-2017 | 2            | 0                | 2                      | 104            | 43                 | 0                    | 24                  | 171                      | -197                        | -26                      |
| 2017-2018 | 0            | 0                | 0                      | 114            | 1                  | 3                    | 11                  | 129                      | -170                        | -41                      |
| 2018-2019 | 1            | 0                | 1                      | 132            | 22                 | 4                    | 8                   | 166                      | -184                        | -18                      |
| Average   | 1            | 0                | 1                      | 130            | 23                 | 4                    | 17                  | 173                      | -185                        | -12                      |